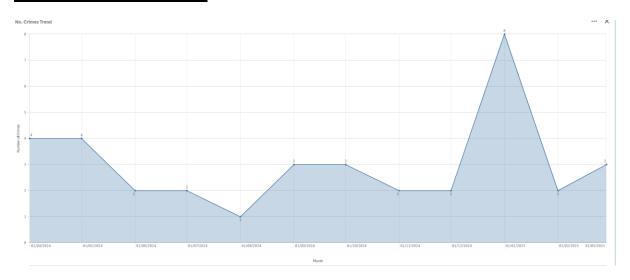

# **Number of Crimes Trend:**

### **OVERALL CRIME TRENDS**

None of significant note